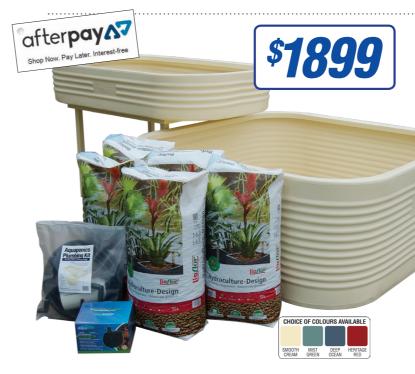

## AQUAPONICS FAMILY KIT SQUARE TANK 1100 Litre Tank

This kit comes complete with:

- ✓ 1 x Aquaculture tank 1100 litre
- 1 x Pump
- ✓ 1 x Grow tray 1500 x 900 x 250mm
- 1 x Stand (powder coated in black)
- ✓ 5 x 50 litre **lig***flor* expanded clay
- Irrigation and fittings with aerating eductor
- Plus BONUS 2mm 500g Fish Food FREE METRO DELIVERY\*

Zip now, pay later.

ZP

- ✓ 7 x 50 litre lig*flor* expanded clay
- ✓ Irrigation and fittings with aerating eductor
- Plus BONUS Fish Food
- FREE METRO DELIVERY\* (See back page for delivery terms)

MOOTH MIST CREAM GREEN