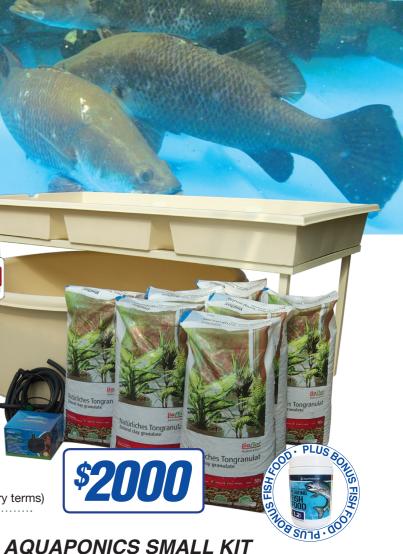

#### 750 Litre Tank

This kit comes complete with:

- ✓ 1 x Aquaculture tank 750 litre
- 1 x Pump
- ✓ 1 x Grow tray
  - 1500 x 900 x 250mm
- 1 x Stand (powder coated in black)
- ✓ 5 x 50 litre lig*flor* expanded clay
- ✓ Irrigation and fittings with aerating eductor
- Plus BONUS Fish Food

#### FREE METRO DELIVERY\*

(See back page for delivery terms)