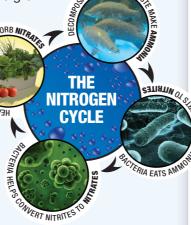

# WHAT IS AQUAPONICS?

Aquaponics is the combination of aquaculture and hydroponics. The water from the fish tank circulates through the grow

beds, which are filled with expanded clay. Nitrifying bacteria converts fish waste into available plant nutrients. The water is then filtered by the medium (or mechanical filter if attached), returning by gravity or pump back to the fish tank, giving the fish clean water to live in.