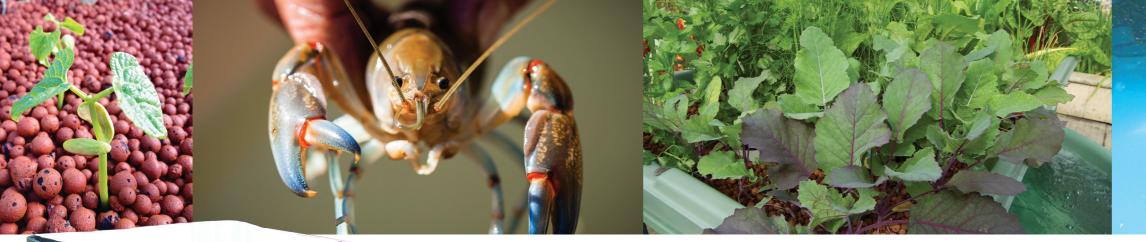

# WHAT IS AQUAPONICS?

Aquaponics is the combination of aquaculture and hydroponics. The water from the fish tank circulates through the grow

beds, which are filled with expanded clay. Nitrifying bacteria converts fish waste into available plant nutrients. The water is then filtered by the medium (or mechanical filter if attached), returning by gravity or pump back to the fish tank, giving the fish clean water to live in.

# Growing your own fish and vegetables at home