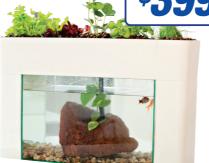

Aquaponics Micro Kit 210L tank, 70L tray, pump, plumbing, expanded clay.

Aquaponics Pod Kit 90L tank with built-in grow tray, pump, plumbing, expanded clay. (Suitable for ornamental fish)

AIR PUMPS

Aqua Sprouts fish tank with built in grow bed 40L tank comes complete with pump, timer and grow media.