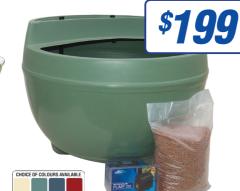

black (or painted black if translucent container was supplied). A 55cm opening to tend to Fish. Approximately 750 Litre fish tank and 250 Litre grow bed.
- 1 x Pump
- ✓ 4 x 50 litre **lig***flor* expanded clay
- Irrigation and fittings with aerating eductor
- Plus BONUS Fish Food

#### **AQUAPONICS** FAMILY KIT ROUND TANK 1000 Litre Tank

This kit comes complete with:

- ✓ 1 x Aquaculture tank 1000 litre
- 1 x Grow tray 220 x 2170 x 1050mm
- ✓ 1 x Stand (powder coated in black)
- 1 x Pump

Zip now, pay later.

ZP

- ✓ 7 x 50 litre lig*flor* expanded clay
- ✓ Irrigation and fittings with aerating eductor
- Plus BONUS Fish Food
- FREE METRO DELIVERY\* (See back page for delivery terms)

MOOTH MIST CREAM GREEN





Aquaponics Micro Kit 210L tank, 70L tray, pump, plumbing, expanded clay.







Aquaponics Pod Kit 90L tank with built-in grow tray, pump, plumbing, expanded clay. (Suitable for ornamental fish)

AIR PUMPS



Aqua Sprouts fish tank with built in grow bed 40L tank comes complete with pump, timer and grow media.





#### 750 Litre Tank

This kit comes complete with:

- ✓ 1 x Aquaculture tank 750 litre
- 1 x Pump
- ✓ 1 x Grow tray
  - 1500 x 900 x 250mm
- 1 x Stand (powder coated in black)
- ✓ 5 x 50 litre lig*flor* expanded clay
- ✓ Irrigation and fittings with aerating eductor
- Plus BONUS Fish Food

#### FREE METRO DELIVERY\*

(See back page for delivery terms)

### LARGE RANGE OF AQUACULTURE TANKS AND GROW TRAYS