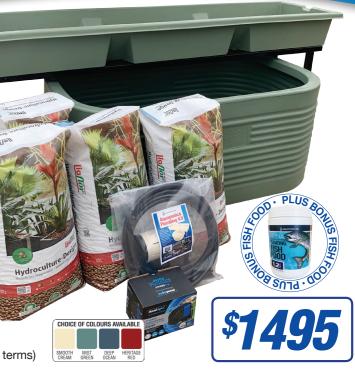

## AQUAPONICS FAMILY KIT SQUARE TANK 1100 Litre Tank

This kit comes complete with:

- ✓ 1 x Aquaculture tank 1100 litre
- 1 x Pump
- ✓ 1 x Grow tray 1500 x 900 x 250mm
- 1 x Stand (powder coated in black)
- ✓ 5 x 50 litre **lig***flor* expanded clay
- Irrigation and fittings with aerating eductor
- Plus BONUS 2mm 500g Fish Food FREE METRO DELIVERY\*

(See back page for delivery terms)

IBC Shell only \$599