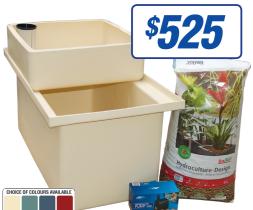

#### 750 Litre Tank

This kit comes complete with:

- ✓ 1 x Aquaculture tank 750 litre
- 1 x Pump
- ✓ 1 x Grow tray
  - 1500 x 900 x 250mm
- 1 x Stand (powder coated in black)
- ✓ 5 x 50 litre lig*flor* expanded clay
- ✓ Irrigation and fittings with aerating eductor
- Plus BONUS Fish Food

#### FREE METRO DELIVERY\*

(See back page for delivery terms)