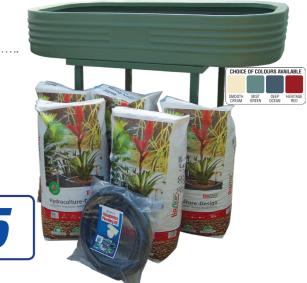

### **UPSIZE FOR MORE VEGGIES**

Add this kit to the Family Kit for an extra veggie boost!

- 1 x Grow tray 1500 x 900 x 250mm
- ✓ 1 x Stand (powder coated in black)
- ✓ 5 x 50 litre ligflor expanded clay
- Irrigation and fittings with aerating eductor