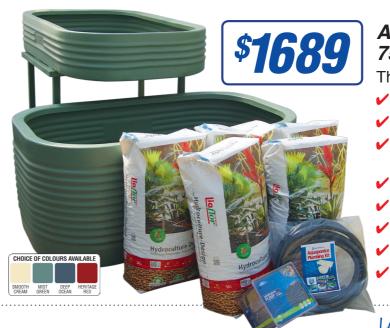

#### **AQUAPONICS** FAMILY KIT ROUND TANK 1000 Litre Tank

This kit comes complete with:

- ✓ 1 x Aquaculture tank 1000 litre
- 1 x Grow tray 220 x 2170 x 1050mm
- ✓ 1 x Stand (powder coated in black)
- 1 x Pump

Zip now, pay later.

ZP

- ✓ 7 x 50 litre lig*flor* expanded clay
- ✓ Irrigation and fittings with aerating eductor
- Plus BONUS Fish Food
- FREE METRO DELIVERY\* (See back page for delivery terms)

MOOTH MIST CREAM GREEN