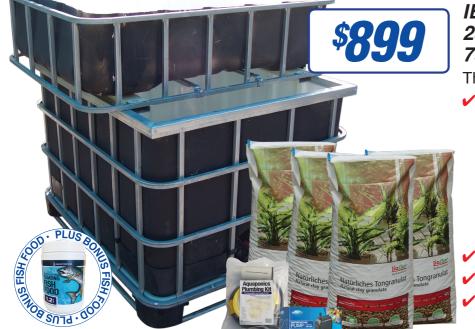

(See back page for delivery terms)

IBC Shell only \$599

#### **IBC COMPLETE KIT** 250 LITRE Grow Bed 750 Litre Tank

This kit comes complete with:

- ✓ 1 x IBC food grade fish safe tank, with sturdy steel frame, galvanised finished edging. All our IBC units are up-cycled and may vary in colour from blue, black (or painted black if translucent container was supplied). A 55cm opening to tend to Fish. Approximately 750 Litre fish tank and 250 Litre grow bed.
- 1 x Pump
- ✓ 4 x 50 litre **lig***flor* expanded clay
- Irrigation and fittings with aerating eductor
- Plus BONUS Fish Food