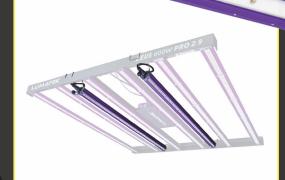

## 30W UV Supplemental Light LED Bar

30W UV Supplemental Light LED Bar is ideal for growers who are looking to improve their crop's UV output. This 30W UV LED bar was designed to fit directly into the Zeus frames or can also be used as a single fixture.

We recommend the use of two 30W UV LED Bars per each Zeus 600W Pro and Zeus 1000W Xtreme models; and three units per each Zeus 1000W Pro; during the last part of flowering.

- Increase raw substance levels by up to 30%
- Control mold formation
- Reduce the need for chemical interventions
- Improves Flavour & Taste
- Top Bin LED UV Chips
- Attachable to all Lumatek Zeus Full-Spectrum LED Range
- Flexible hanging brackets