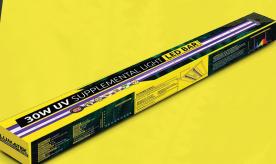

## 30W UV Supplemental Light LED Bar

30W UV Supplemental Light LED Bar is ideal for growers who are looking to improve their crop's UV output. This 30W UV LED bar was designed to fit directly into the Zeus frames or can also be used as a single fixture.

Input Power (100%) 30W

Water Proof IP65

Lifetime +8500hrs

Weight 1.2Kg

Dimensions 100 x 47.6 x 41.6mm