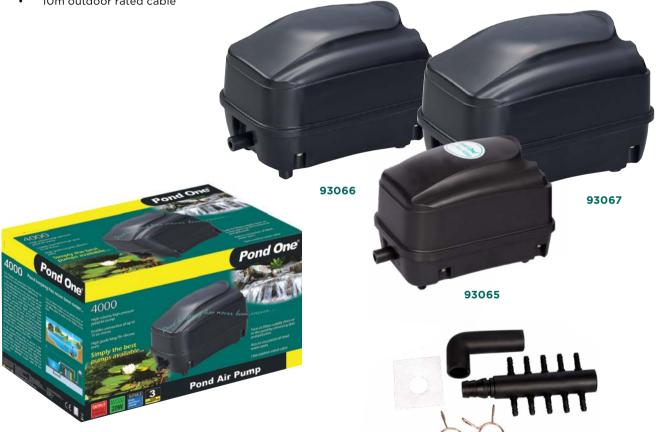

0<sup>2</sup> Plus 4000, 8000 and 12000 air machines are extremely powerful units. With outputs of 35, 70 and 110 litres per minute these are suitable for seriously large ponds or filters to stimulate aerobic activity or simply to add more oxygen to multiple points around the pond. With the design based upon the Aqua One indoor units, quietness is a given. Outlet size is 1/2 inch.

Each unit comes with a 10 gang splitter allowing multiple air stones to be run simultaneously. The diaphragms of these pumps are Japanese silicone rubber cartridges which offer excellent reliability and good life expectancy.

## **Technical Information**

| Code  | Description              | Max. (L/hr) |
|-------|--------------------------|-------------|
| 93065 | O2PLUS 4000 AIR MACHINE  | 2100        |
| 93066 | O2PLUS 8000 AIR MACHINE  | 4200        |
| 93067 | O2PLUS 12000 AIR MACHINE | 6600        |