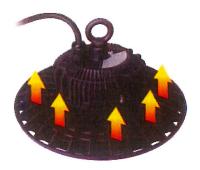

#### QUIET GROW

High-End & High-Performance Self-Heating Dissipation Feature. Loud Fan No Need

Traditional Loud Fan

#### SAFE GROW

Die-casting aluminum with excellent heat dissipation