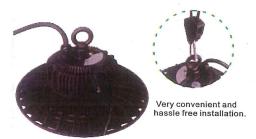

#### **EASY GROW**

- plug & play
- Solid Suspension system
   1/8 inch adjustable heavy rope hanger