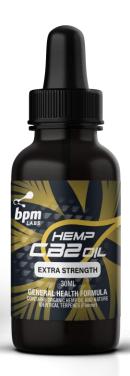

# HEMP CB2 OIL Extra Strength

- Hemp Cb2 Oil Extra-strength is fortified with the power of more terpenes! These 5 new terpenes have been recruited to super charge the formula. The synergistic formula has been specifically designed to maximize the effects of beta caryophyllene and myrcene.
- More is not necessarily always better. However, bolstering the elicited effects of the existing beta caryophyllene and myrcene with a unique support network of terpenes, can help to maximise the potential of these original terpenes found in cb2 hemp oil, while providing some new additional benefits.
- Designed to maximise the effects of beta caryophyllene and myrcene.
- Contains β- Caryophyllene and β- Myrcene
- Contains additional Terpenes: Humulene, a-pinene, a-Bisabolol, Linalool & Limonene
- Helps reduce pain, anxiety and inflammation
- Helps improve recovery
- Servings: 30ml