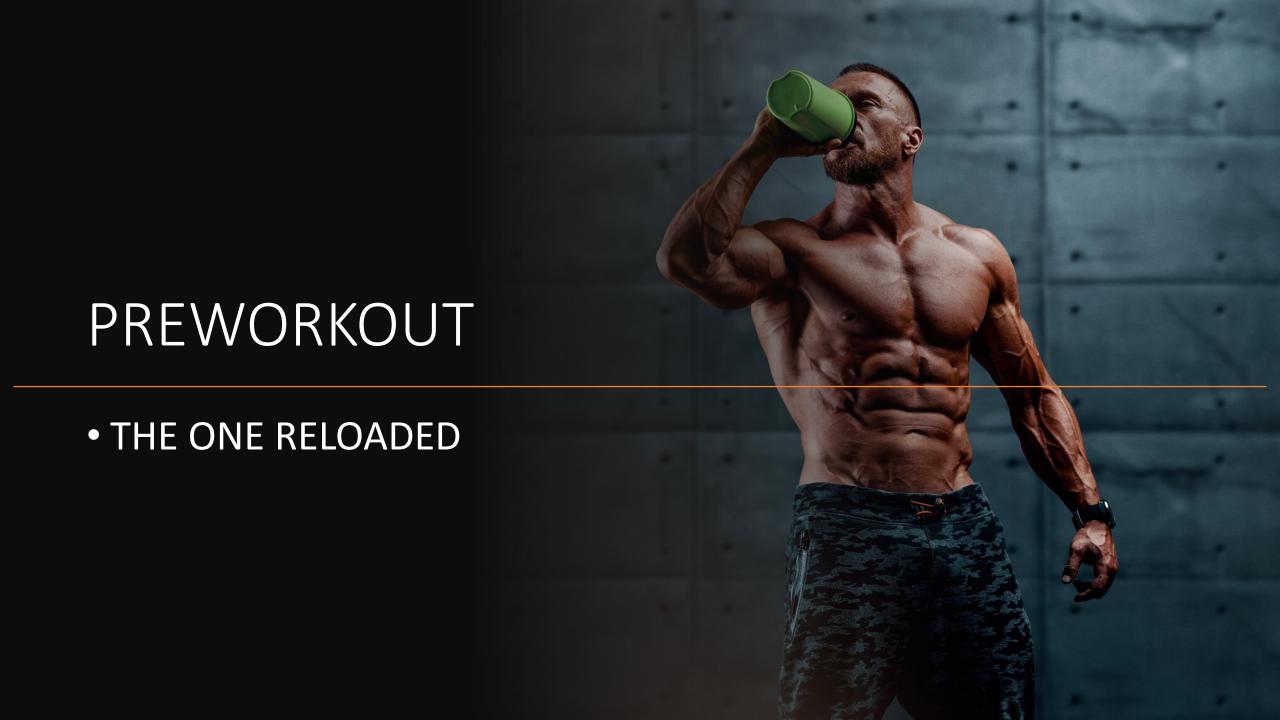

# THE ONE RELOADED

The One Reloaded is a hardcore preworkout with great taste. A single scoop before you start your workout for nuclear energy, increased nitric oxide levels, extreme focus and strength. The BPM Labs pre-workout is a perfectly balanced supplement to take your workout to the next level.

**Flavours:** Red Raspberry, Lime Blast, Peach Paradise, Cola Spider

#### **Key Points**

- Pre-Workout
- · Heightened Energy
- Razor Sharp Focus
- Enhances Overall Strength & Performance
- Servings per container: 30
- Serving size: 1 Scoop (7.5g)
- RRP: \$69.95

| Servings per container: 30 S        | erving Size: 1 S | coop (10g) |                                 |
|-------------------------------------|------------------|------------|---------------------------------|
| AVERAGE QUANTITY                    | PER SERV (10g)   | PER 100ml  |                                 |
| Energy                              | 72 kJ            | 7 kJ       |                                 |
| Protein                             | 3.5 g            | 0.3 g      | Agtral in                       |
| Fat, Total                          | 0.0 g            | 0.0 g      |                                 |
| - Saturated                         | 0.0 g            | 0.0 g      |                                 |
| Carbohydrate, Total                 | 0.8 g            | 0.1 g      |                                 |
| - Sugars                            | 0.1 g            | 0.0 g      |                                 |
| Sodium                              | 4 mg             | Omg        |                                 |
| Beta Alanine                        | 3200mg           | 315mg      |                                 |
| Agmapure® (Agmatine Sulphate)       | 1000mg           | 98mg       | c⊜gnatiQ                        |
| L-Tyrosine                          | 1000mg           | 98mg       | Cognotic                        |
| Taurine                             | 1000mg           | 98mg       |                                 |
| Alpha GPC 50%                       | 300mg            | 29mg       |                                 |
| (Alpha-Glycerylphosphorylcholine    |                  |            |                                 |
| Caffeine Anhydrous                  | 250mg            | 24mg       |                                 |
| Juniper Berry Extract               | 250mg            | 24mg       |                                 |
| Juglans Regia (English Walnut Extra |                  | 19mg       | <b>NO AGMAPURE</b>              |
| CognatiQ™ (Coffee Fruit Extract)    | 100mg            | 9mg        | Natural Agmatine sulfate        |
| Infinergy™ DICaffeine Malate        | 100mg            | 9mg        |                                 |
| (Caffeine, L-Malic Acid)            |                  |            |                                 |
| Theobroma Cacao Extract             | 100mg            | 9mg        |                                 |
| L-Theanine                          | 100mg            | 9mg        |                                 |
| Mangifera Indica (Mango Leaf Extra  |                  | 9mg        |                                 |
| AstraGin® (Astragalus Membranace    |                  | 4mg        | . (.                            |
| & Panax Notoginseng) Root Extrac    | ts               |            | infinergy<br>Di-Caffeine Malate |
| Hordenum Vulgarus (Hordenine HC     | I) 50mg          | 4mg        | Di-Ceffolno Malato              |
| Citrus Aurantium (Bitter Orange Ext | ract - 30mg      | 2mg        | DI-OSTIBILIA INGRATA            |
| Synephrine HCI)                     |                  |            |                                 |
| Pterostilbene                       | 30mg             | 2mg        |                                 |
| Huperzia Serrata - Huperzine A 1%   | 0.1mg            | 0.01mg     |                                 |