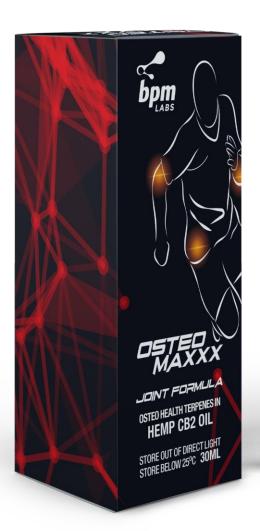

# OSTEOMAXXX

Osteo Health Terpenes in HEMP CB2 OIL

Osteomaxxx is the joint Health formula that utilises the specific terpenes including Delta 3 Carene and Beta-Ionone in hemp CB2 oil that helps elevating symptoms of osteoarthritis and pain.

The terpenes including **Delta 3-Carene** and **Beta Ionone** has the number of health ailing properties including reducing inflammation, antihistamines, increasing bone density & repair and targeting excess mucus production.

Servings: 30