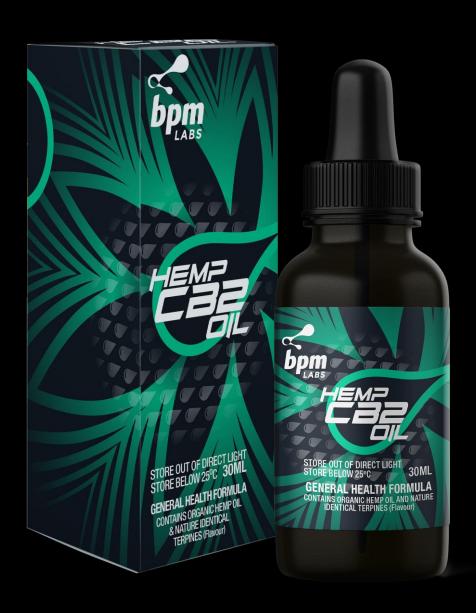

# HEMP CB2 OIL

CB2 Oil may assist\* in the protection of cells from free radical damage, normalise cell differentiation and improve immune function, promote healthy gut, aid anxiety and promote sleep & Omega fatty acids assist with general health including skin, & immune function and inflammation. Terpenes have a range of therapeutic benefits including improving the symptoms of delayed onset muscle soreness and recovery.

- ➤ Hemp CB2 Oil is a rich source of omega 3 and 6 fatty acids, vitamins A and vitamin E. Terpenes are added to the specified levels.
- > Contains β- Caryophyllene and β- Myrcene
- ➤ Helps reduce pain, anxiety and inflammation
- Helps improve recovery

Servings: 30ml