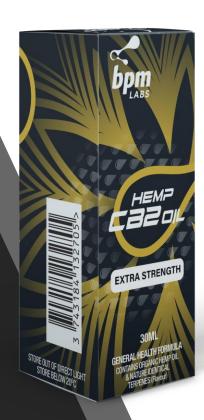

# HEMP CB2 OIL Extra Strength

- Hemp Cb2 Oil Extra-strength is fortified with the power of more terpenes! These 5 new terpenes have been recruited to super charge the formula. The synergistic formula has been specifically designed to maximize the effects of beta caryophyllene and myrcene.
- More is not necessarily always better. However, bolstering the elicited effects of the existing beta caryophyllene and myrcene with a unique support network of terpenes, can help to maximise the potential of these original terpenes found in cb2 hemp oil, while providing some new additional benefits.
- Designed to maximise the effects of beta caryophyllene and myrcene.
- Contains β- Caryophyllene and β- Myrcene
- Contains additional Terpenes: Humulene, a-pinene, a-Bisabolol, Linalool & Limonene
- Helps reduce pain, anxiety and inflammation
- Helps improve recovery
- Servings: 30ml