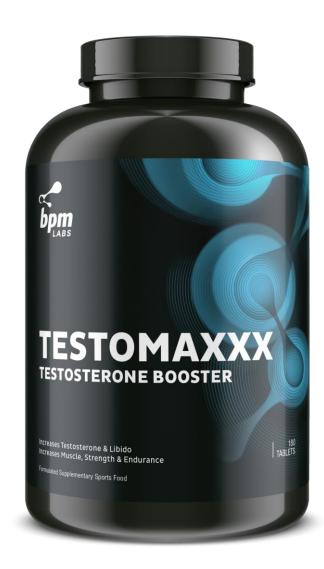

#### **TESTOMAXXX**

#### **Testosterone Booster**

A testosterone boosting supplement for increased muscle growth and energy levels. Testomaxx also improves libido and reduces fat.

- > Potent Testosterone Booster
- > Increases Testosterone and libido
- ➤ Increases Muscle mass and strength
- Promotes male virility and sexual well being
- Stacks well with Estroblok, Myoblast and Testobol

**Servings:** 180 Tablets