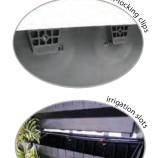

The boxes have notches at the side walls to accommodate irrigation lines and are mounted at the back on structures using built-in anchoring hooks to create a green wall.

The system consist of the planter boxes and PlanterCell® Planting Mix. The system allow for pre-growing of greens prior to installation on-site.