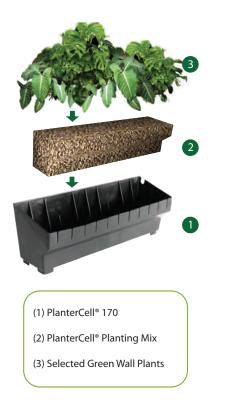

## PlanterCell<sup>®</sup> 170

PlanterCell® 170 is a specially designed lightweight but sturdy planter box to build a green wall.

The box, a single piece injection moulding, is designed with 10 cells, acting as reservoirs with water storage capacity of approx. 26 l/m<sup>2</sup> to nourish plants via capillary action resulting in reduced irrigation frequencies needed. Three overflow outlets within the planter box drains excess water preventing flooding and overweight situations.

The boxes have notches at the side walls to accommodate irrigation lines and are mounted at the back on structures using built-in anchoring hooks to create a green wall.

The system consist of the planter boxes and PlanterCell® Planting Mix. The system allow for pre-growing of greens prior to installation on-site.