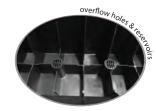

## PlanterCell<sup>®</sup> 170

PlanterCell® 170 is a specially designed lightweight but sturdy planter box to build a green wall.

The box, a single piece injection moulding, is designed with 10 cells, acting as reservoirs with water storage capacity of approx. 26 l/m<sup>2</sup> to nourish plants via capillary action resulting in reduced irrigation frequencies needed. Three overflow outlets within the planter box drains excess water preventing flooding and overweight situations.