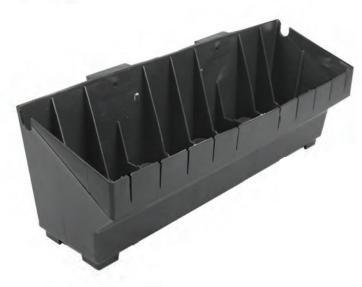

## PlanterCell<sup>®</sup> 170

PlanterCell® 170 is a specially designed lightweight but sturdy planter box to build a green wall.

The box, a single piece injection moulding, is designed with 10 cells, acting as reservoirs with water storage capacity of approx. 26 l/m<sup>2</sup> to nourish plants via capillary action resulting in reduced irrigation frequencies needed. Three overflow outlets within the planter box drains excess water preventing flooding and overweight situations.

The boxes have notches at the side walls to accommodate irrigation lines and are mounted at the back on structures using built-in anchoring hooks to create a green wall.

The system consist of the planter boxes and PlanterCell® Planting Mix. The system allow for pre-growing of greens prior to installation on-site.